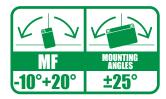

# DATA SHEET



www.fulbat.com - @ FULBAT







# **TERMINAL**

Front

Side

Top

3D









#### **FEATURES**

- AGM TECHNOLOGY
- DELIVERED WITH ACID PACK
- NEED TO BE FILLED BEFORE FIRST USE
- NO MAINTENANCE ONCE ACTIVATED
- NO ACID IN CELLS BEFORE ACTIVATION
- HIGHER LIFE CYCLE
- UPRIGHT INSTALLATION ONLY
- REDUCTION OF PLATE SULFATION
- SUITABLE FOR COLD WEATHER
- DOESN'T NEED TO BE RECHARGED DURING SHELF LIFE

# **SPECIFICATION**

VOLTAGE

CCA (EN)

**400**<sub>A</sub>

CAPACITY (20h)

31.6ah

CAPACITY (10h)

30.0ah

## **DIMENSIONS & WEIGHT**

| LENGHT       | 165±2mm |
|--------------|---------|
| WINTH        | 125±2mm |
| TOTAL HEIGHT | 175±2mm |
|              |         |
| GROSS WEIGHT | 9.91kg  |



# **POLARITY**



## **MOUNTING ANGLES**