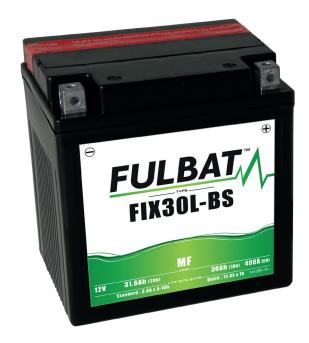

# **SPECIFICATION**

VOLTAGE

CCA (EN)

**400**<sub>A</sub>

CAPACITY (20h)

31.6ah

CAPACITY (10h)

30.0ah

## **DIMENSIONS & WEIGHT**

| LENGHT       | 165±2mm |
|--------------|---------|
| WINTH        | 125±2mm |
| TOTAL HEIGHT | 175±2mm |
|              |         |
| GROSS WEIGHT | 9.91kg  |