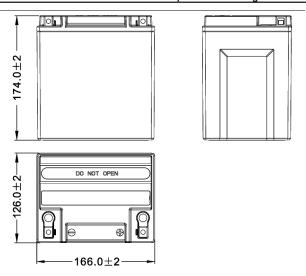

## **DIMENSIONS & WEIGHT**

| LENGHT       | 165±2mm |
|--------------|---------|
| WINTH        | 125±2mm |
| TOTAL HEIGHT | 175±2mm |
|              |         |
| GROSS WEIGHT | 9.91kg  |